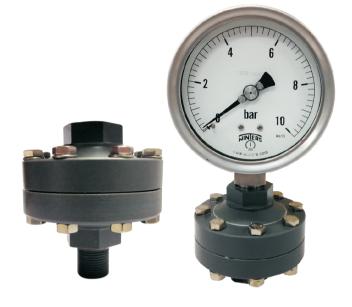

## **Description & Features**

- PVC body
- Process connection with thread for direct mounting, but also suitable for bonding (PVC) or welding (PVDF)

## **Specifications**

- House Material **PVC**
- Diaphragm Material PTFE
- Minimum operating pressure range 0...1 bar
- Maximum operating pressure range 0...16 bar

Process connection G1/2"B, 1/2" NPT, M20X1.5